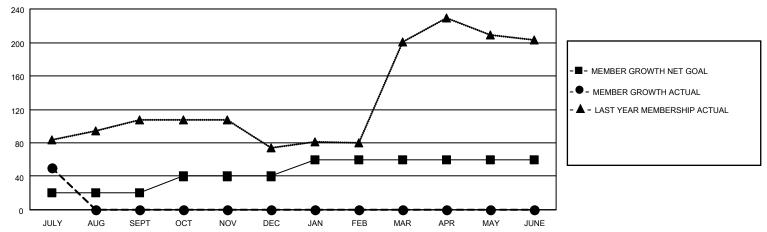

## GOALS AND ACTUAL MEMBERS CUMULATIVE

| DROPPED CLUBS: 0 |    | 9 CLUBS OF 73 ADDED 1 OR<br>MORE NEW MEMBERS | GENDER DISTRIBUTION                 |                |  |
|------------------|----|----------------------------------------------|-------------------------------------|----------------|--|
|                  |    | WORL NEW WEINDERG                            | MALE                                | 1,246 (59.08%) |  |
|                  |    |                                              | FEMALE                              | 863 (40.92%)   |  |
| DROPPED MEMBERS  |    |                                              | NON BINARY                          | 0 (0.00%)      |  |
|                  |    |                                              | PREFER NOT TO ANSWER 0 (0.00%)      |                |  |
| DECEASED         | 0  |                                              |                                     | , ,            |  |
| CLUB CANCELLED   | 0  | CLICK HERE FOR CUMULATIVE                    | TOTAL FAMILY UNIT MEMBERS           | 3 1,484        |  |
| OTHER            | 23 | MEMBERSHIP DATA                              |                                     |                |  |
| TOTAL 23         |    |                                              | FAMILY MEMBERS PAYING HALF DUES 854 |                |  |
|                  |    |                                              |                                     |                |  |