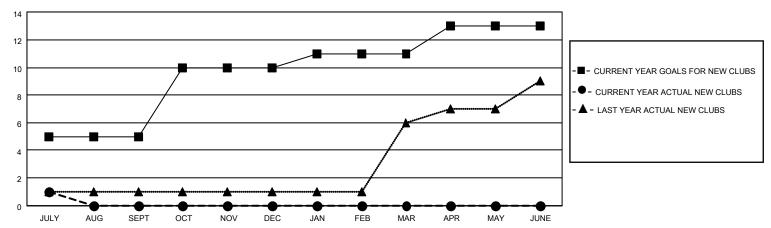

| 1         | 0             | JULY/AUG/SEPT         | 20                     | 75                      | 23                                                 |
| OCT/NOV/DEC           | 5             | 0         | 0             | OCT/NOV/DEC           | 20                     | 0                       | 0                                                  |
| JAN/FEB/MAR           | 1             | 0         | 0             | JAN/FEB/MAR           | 20                     | 0                       | 0                                                  |
| APR/MAY/JUNE          | 2             | 0         | 0             | APR/MAY/JUNE          | 0                      | 0                       | 0                                                  |

## GOALS AND ACTUAL NEW CLUBS CUMULATIVE



## GOALS AND ACTUAL MEMBERS CUMULATIVE



| DROPPED CLUBS: 0 |    | 9 CLUBS OF 73 ADDED 1 OR<br>MORE NEW MEMBERS | GENDER DISTRIBUTION                 |                |  |
|------------------|----|----------------------------------------------|-------------------------------------|----------------|--|
|                  |    | WORL NEW WEINDERG                            | MALE                                | 1,246 (59.08%) |  |
|                  |    |                                              | FEMALE                              | 863 (40.92%)   |  |
| DROPPED MEMBERS  |    |                                              | NON BINARY                          | 0 (0.00%)      |  |
|                  |    |                                              | PREFER NOT TO ANSWER 0 (0.00